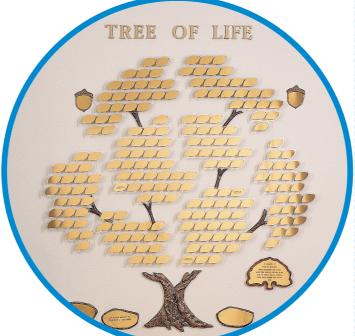

## THE TREE OF LIFE

89-60 164th Street Jamaica, NY 11432 718-526-4775 **FJCUDC.COM** 

GROW
THE TREE OF LIFE
WALL PLAQUE WITH YOUR
PURCHASE OF THE FOLLOWING:

Since Biblical times, The Tree of Life stood for growth, nourishment and all that is good in our lives. What could be more fitting than a special event that merits lasting remembrance. Our Tree of life offers you this special opportunity to perpetuate the memory of those special moments.

Installment Options

| C Leaf \$600              | 3 months       | 6 months        | 12 months   |
|---------------------------|----------------|-----------------|-------------|
| Acorn \$1200              | 6 months       | 12 months       | 18 months   |
| Stone \$3000              | O<br>12 months | 18 months       | 24 months   |
| Mini Tree \$5000          | 12 months      | 24 months       | 36 months   |
| Inscription:              |                |                 |             |
|                           |                |                 |             |
| Ex: In honor of; Dedicate | ed to; Donat   | ed by; In Appre | eciation of |
| Donor info:               |                |                 |             |
| Name                      |                |                 |             |
| Address                   |                |                 |             |
| City / State              |                |                 | Zip         |
| Phone / Mobile            |                |                 |             |
| Business Phone            |                |                 |             |
|                           |                |                 |             |