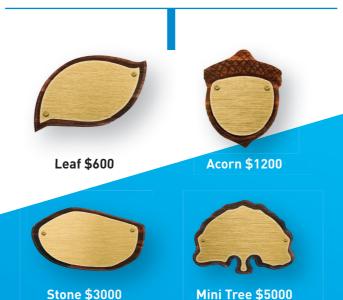

Installment Options

| C Leaf \$600              | 3 months       | 6 months        | 12 months   |
|---------------------------|----------------|-----------------|-------------|
| Acorn \$1200              | 6 months       | 12 months       | 18 months   |
| Stone \$3000              | O<br>12 months | 18 months       | 24 months   |
| Mini Tree \$5000          | 12 months      | 24 months       | 36 months   |
| Inscription:              |                |                 |             |
|                           |                |                 |             |
| Ex: In honor of; Dedicate | ed to; Donat   | ed by; In Appre | eciation of |
| Donor info:               |                |                 |             |
| Name                      |                |                 |             |
| Address                   |                |                 |             |
| City / State              |                |                 | Zip         |
| Phone / Mobile            |                |                 |             |
| Business Phone            |                |                 |             |
|                           |                |                 |             |