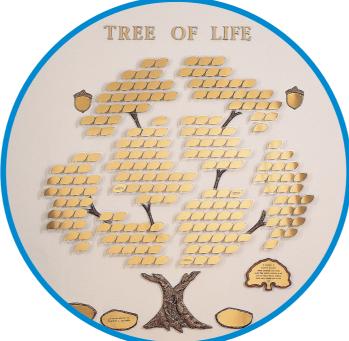

## THE TREE OF LIFE

89-60 164th Street Jamaica, NY 11432 718-526-4775 **FJCUDC.COM** 

GROW
THE TREE OF LIFE
WALL PLAQUE WITH YOUR
PURCHASE OF THE FOLLOWING:

Since Biblical times, The Tree of Life stood for growth, nourishment and all that is good in our lives. What could be more fitting than a special event that merits lasting remembrance. Our Tree of life offers you this special opportunity to perpetuate the memory of those special moments.

Installment Options

| C Leaf \$600              | 3 months       | 6 months        | 12 months   |
|---------------------------|----------------|-----------------|-------------|
| Acorn \$1200              | 6 months       | 12 months       | 18 months   |
| Stone \$3000              | O<br>12 months | 18 months       | 24 months   |
| Mini Tree \$5000          | 12 months      | 24 months       | 36 months   |
| Inscription:              |                |                 |             |
|                           |                |                 |             |
| Ex: In honor of; Dedicate | ed to; Donat   | ed by; In Appre | eciation of |
| Donor info:               |                |                 |             |
| Name                      |                |                 |             |
| Address                   |                |                 |             |
| City / State              |                |                 | Zip         |
| Phone / Mobile            |                |                 |             |
| Business Phone            |                |                 |             |
|                           |                |                 |             |